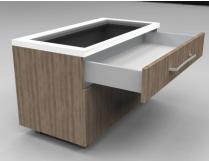

# Storage & Display Unit

A versatile drawer and cupboard unit featuring a top display area. With an optional toughened glass display, products can be effectively displayed in the drawer space. The Storage & Display unit can be customised to your liking, to allow it to fit seamlessly into the style of your shop or practise. The solid surface worktop looks stunning and is highly resistant to chips and scratches.

#### **Optional Features**

- Toughened Glass Top
- Soft Close Runners
- Key Locking - 700mm/900mm Wide
- (Special sizes available)
- LED Lit Display Area - Foam spectacle display
- ble) Foam spectad ble) drawer insert

## Features

- Highly durable solid surface top (Corian/Hanex) providing a premium look
- Metal adjustable feet
- Soft close pull handle drawer
- Push to open cupboard doors
- Adjustable shelf inside