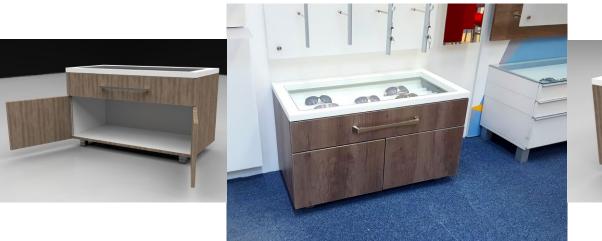

# Storage & Display Unit

A versatile drawer and cupboard unit featuring a top display area. With an optional toughened glass display, products can be effectively displayed in the drawer space. The Storage & Display unit can be customised to your liking, to allow it to fit seamlessly into the style of your shop or practise. The solid surface worktop looks stunning and is highly resistant to chips and scratches.

## Features

- Highly durable solid surface top (Corian/Hanex) providing a premium look
- Metal adjustable feet
- Soft close pull handle drawer
- Push to open cupboard doors
- Adjustable shelf inside