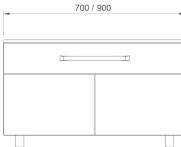

#### **Optional Features**

- Toughened Glass Top
- Soft Close Runners
- Key Locking - 700mm/900mm Wide
- (Special sizes available)
- LED Lit Display Area - Foam spectacle display
- ble) Foam spectad ble) drawer insert

## Features

- Highly durable solid surface top (Corian/Hanex) providing a premium look
- Metal adjustable feet
- Soft close pull handle drawer
- Push to open cupboard doors
- Adjustable shelf inside