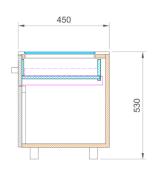

# Storage & Display Unit

A versatile drawer and cupboard unit featuring a top display area. With an optional toughened glass display, products can be effectively displayed in the drawer space. The Storage & Display unit can be customised to your liking, to allow it to fit seamlessly into the style of your shop or practise. The solid surface worktop looks stunning and is highly resistant to chips and scratches.

## Features

- Highly durable solid surface top (Corian/Hanex) providing a premium look
- Metal adjustable feet
- Soft close pull handle drawer
- Push to open cupboard doors
- Adjustable shelf inside