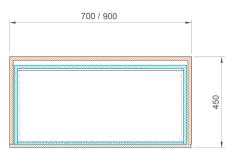

#### **Optional Features**

- Toughened Glass Top
- Soft Close Runners
- Key Locking - 700mm/900mm Wide
- (Special sizes available)
- LED Lit Display Area - Foam spectacle display
- ble) Foam spectad ble) drawer insert